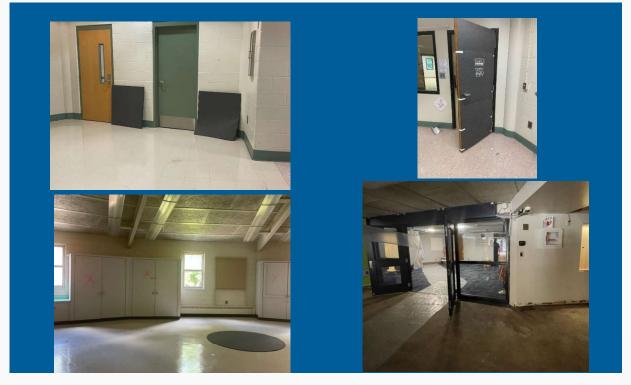

### Current Activities 09/04/2023-09/08/2023

- Complete
  - .
- Started/Ongoing
  - BBC Door Protection
  - Abatement ongoing at the main office
  - BBC need finalized LV Drawings
  - BBC working through Revision 5
     Drawings for clarity on scope and discrepancies in demo notes

# Progress Photos