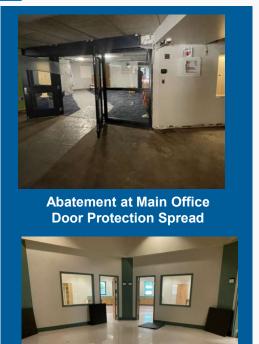

### Current Activities 09/04/2023-09/08/2023

- Complete
  - .
- Started/Ongoing
  - BBC Door Protection
  - Abatement ongoing at the main office
  - BBC need finalized LV Drawings
  - BBC working through Revision 5
     Drawings for clarity on scope and discrepancies in demo notes

# Progress Photos